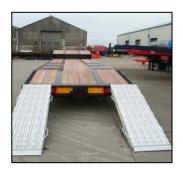

2no manual slide ramps L: 2440mm x W: 760mm

**Pair of JOST Landing Legs** 

**D- Rings & Rope Hooks** 

8no premium branded 235/75 x 17.5 tyres

**1no stainless steel toolbox** 

Rear Bulb Cluster Lights & LED Side Lights

**1m Wide Fliptoe Ramps** 