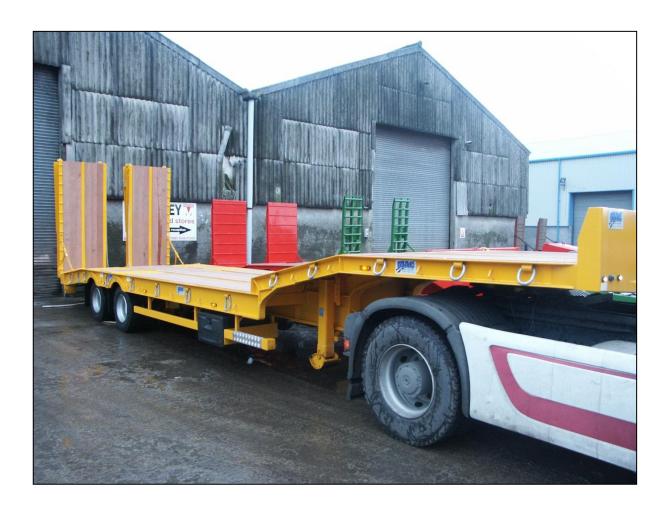

### **2 Axle Stepframe Low Loaders**

#### 2 Axle Stepframe Low Loader

#### **KEY FEATURES**

2no 105km 10Ton 310 x 190 axles

Air Suspension complete with Load Sensing Valve & Raise Lower Valve

**EBS & Air Line Braking** 

**No Lift Axle Standard** 

**300mm** galvanised tractor-bar headboard