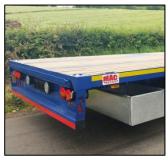

#### **KEY FEATURES**

2no 105km 10Ton 310 x 190 axles

Air Suspension complete with Load Sensing Valve & Raise Lower Valve

**EBS & Air Line Braking** 

**No Lift Axle Standard** 

**300mm** galvanised tractor-bar headboard

2no manual slide ramps L: 2440mm x W: 760mm

**Pair of JOST Landing Legs** 

**D- Rings & Rope Hooks** 

8no premium branded 235/75 x 17.5 tyres

**1no stainless steel toolbox** 

Rear Bulb Cluster Lights & LED Side Lights

28mm Hardwood on neck & bed