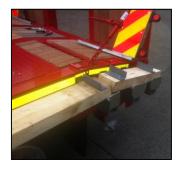

2no manual slide ramps L: 2440mm x W: 760mm

**Pair of JOST Landing Legs** 

**D- Rings & Rope Hooks** 

8no premium branded 235/75 x 17.5 tyres

**1no stainless steel toolbox** 

Rear Bulb Cluster Lights & LED Side Lights

28mm Hardwood on neck & bed