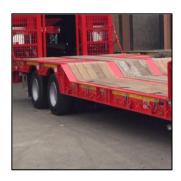

# **2 Axle Stepframe Low Loaders**

### 2 Axle Stepframe Low Loader

## KEY FEATURES

| Overall length      | 13,600mm           |
|---------------------|--------------------|
| Bed Length          | 8160mm             |
| Beaver              | 800mm              |
| Overall width       | 2540mm             |
| Gross Design Weight | 31,000Kg (31 Tons) |
| Unladen Weight      | 8000kg (8 Tons)    |
| Design Weight       | 31,000Kg           |
|                     |                    |

#### **KEY FEATURES**

2no 105km 10Ton 310 x 190 axles

Air Suspension complete with Load Sensing Valve & Raise Lower Valve

**EBS & Air Line Braking** 

**No Lift Axle Standard** 

**300mm** galvanised tractor-bar headboard

2no manual slide ramps L: 2440mm x W: 760mm

**Pair of JOST Landing Legs** 

**D- Rings & Rope Hooks** 

8no premium branded 235/75 x 17.5 tyres

**1no stainless steel toolbox** 

Rear Bulb Cluster Lights & LED Side Lights

28mm Hardwood on neck & bed