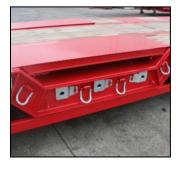

2no manual slide ramps L: 2440mm x W: 760mm

**Pair of JOST Landing Legs** 

**D- Rings & Rope Hooks** 

8no premium branded 235/75 x 17.5 tyres

**1no stainless steel toolbox** 

Rear Bulb Cluster Lights & LED Side Lights