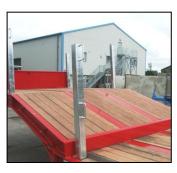

# **2 Axle Stepframe Low Loaders**

### 2 Axle Stepframe Low Loader

## KEY FEATURES

| Overall length      | 13,600mm           |
|---------------------|--------------------|
| Bed Length          | 8160mm             |
| Beaver              | 800mm              |
| Overall width       | 2540mm             |
| Gross Design Weight | 31,000Kg (31 Tons) |
| Unladen Weight      | 8000kg (8 Tons)    |
| Design Weight       | 31,000Kg           |
|                     |                    |