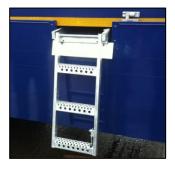

**Pull Out Access Ladder** 

Spare Wheel Carrier Underneath

Spare Wheel on Tractor Headboard

Combine Wells with Covers

**Rear Steer Axle** 

**Spanset Winch** 

**Wheel Chocks** 

**Dropped Bed** 