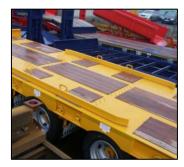

## KEY FEATURES

| Overall length      | 13,600mm           |
|---------------------|--------------------|
| Bed Length          | 8160mm             |
| Beaver              | 800mm              |
| Overall width       | 2540mm             |
| Gross Design Weight | 31,000Kg (31 Tons) |
| Unladen Weight      | 8000kg (8 Tons)    |
| Design Weight       | 31,000Kg           |
|                     |                    |

28mm Hardwood on neck & bed