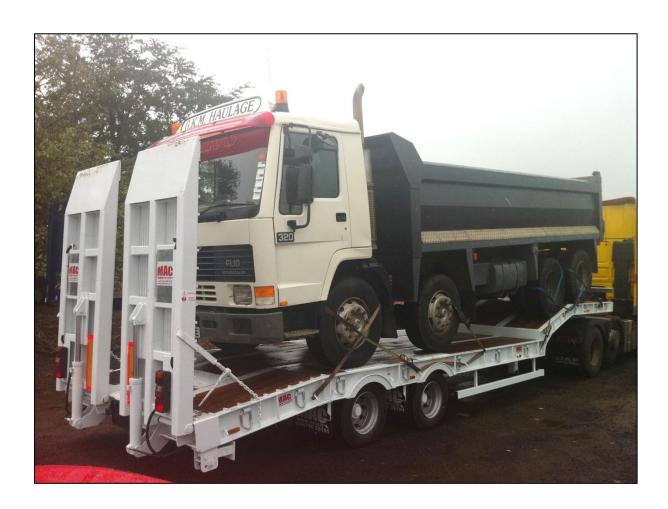

# **2 Axle Stepframe Low Loaders**

### 2 Axle Stepframe Low Loader

## KEY FEATURES

| Overall length      | 13,600mm           |
|---------------------|--------------------|
| Bed Length          | 8160mm             |
| Beaver              | 800mm              |
| Overall width       | 2540mm             |
| Gross Design Weight | 31,000Kg (31 Tons) |
| Unladen Weight      | 8000kg (8 Tons)    |
| Design Weight       | 31,000Kg           |
|                     |                    |