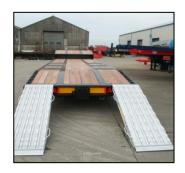

### 3 Axle Platform Flat Extender



#### **3 Axle Platform Flat Extender**

#### **KEY FEATURES**





EBS & Air line braking
Air Suspension complete with
Load Sensing Valve
28mm keuring hardwood floor
Chassis Extends 13.6m – 21m
800mm Demountable Solid
Headboard

3no 9Ton 420 x 180 axles

JOST landing legs
Stainless steel toolbox
6no premier branded
385/65 x 22.5 tyres
Rear bulb cluster lights &
LED side lights

## **Optional Extras**



Recessed D-Rings in Platform



3.5T Lashing Eye (Platform)



**Laxo Sockets** 



**Twist Locks** 



Galvanised Posts With Handles



**Machine Stoppers** 



**Machine Locker Bars** 



**D-Rings on Chime** 



**Outrigger Boards** 



Stepframe Container Leveller



8.1T Winch



**Hardwood Cross Bearers** 



23T Alloy Ramps



**Eco Mesh Ramps** 



Access Equipment Ramps



1m Wide Fliptoe Ramps

## **Optional Extras**



5Ton Weight Bearing Headboard



Solid 600mm Static Headboard



**Plastic Toolbox** 



**Large Steel Toolbox** 



**Stainless Steel Toolbox** 



Demountable Galvanised Timber Trav



**Galvanised Post Carrier** 



**Pull Out Access Ladder** 



Spare Wheel Carrier Underneath



Spare Wheel on Tractor Headboard



Combine Wells with Covers



**Rear Steer Axle** 



**Spanset Winch** 



**Wheel Chocks** 



**Dropped Bed** 



**Crib Sides Painted** 

# **Optional Extras**



Aluminium Demountable Crib Sides



**Galvanised Crash Rail** 



Suzi Box on Headboard



Raise / Lower Valve



**LED Hamburger Lights** 



**Beacon Fitted** 



**Flashing Strobe Light**