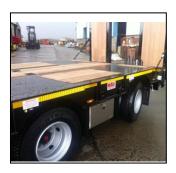

### 3 Axle Platform Flat Extender

#### **3 Axle Platform Flat Extender**

#### **KEY FEATURES**

EBS & Air line braking
Air Suspension complete with
Load Sensing Valve
28mm keuring hardwood floor
Chassis Extends 13.6m – 21m
800mm Demountable Solid
Headboard

3no 9Ton 420 x 180 axles