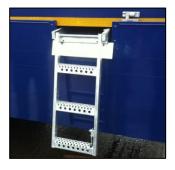

**Pull Out Access Ladder** 

Spare Wheel Carrier Underneath

Spare Wheel on Tractor Headboard

Combine Wells with Covers

**Rear Steer Axle** 

**Spanset Winch** 

**Wheel Chocks** 

**Dropped Bed** 