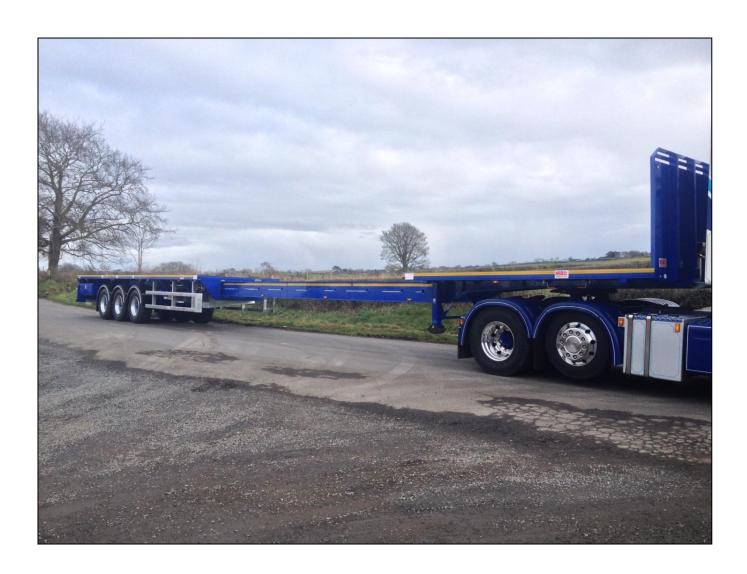

### 3 Axle Platform Flat Extender

#### **3 Axle Platform Flat Extender**

#### **KEY FEATURES**

EBS & Air line braking
Air Suspension complete with
Load Sensing Valve
28mm keuring hardwood floor
Chassis Extends 13.6m – 21m
800mm Demountable Solid
Headboard

3no 9Ton 420 x 180 axles

JOST landing legs
Stainless steel toolbox
6no premier branded
385/65 x 22.5 tyres
Rear bulb cluster lights &
LED side lights