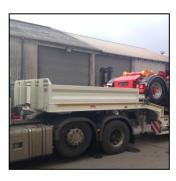

### 3 Axle Platform Flat Extender

#### **3 Axle Platform Flat Extender**

#### **KEY FEATURES**

EBS & Air line braking
Air Suspension complete with
Load Sensing Valve
28mm keuring hardwood floor
Chassis Extends 13.6m – 21m
800mm Demountable Solid
Headboard

3no 9Ton 420 x 180 axles