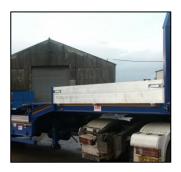

#### **KEY FEATURES**

EBS & Air line braking
Air Suspension complete with
Load Sensing Valve
28mm keuring hardwood floor
Chassis Extends 13.6m – 21m
800mm Demountable Solid
Headboard

3no 9Ton 420 x 180 axles

JOST landing legs
Stainless steel toolbox
6no premier branded
385/65 x 22.5 tyres
Rear bulb cluster lights &
LED side lights