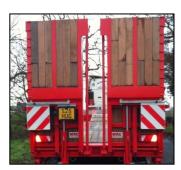

### 3 Axle Platform Flat Extender

#### **3 Axle Platform Flat Extender**

#### **KEY FEATURES**

EBS & Air line braking
Air Suspension complete with
Load Sensing Valve
28mm keuring hardwood floor
Chassis Extends 13.6m – 21m
800mm Demountable Solid
Headboard

3no 9Ton 420 x 180 axles