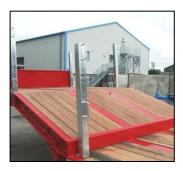

### 3 Axle Platform Flat Extender



#### **3 Axle Platform Flat Extender**

#### **KEY FEATURES**





EBS & Air line braking
Air Suspension complete with
Load Sensing Valve
28mm keuring hardwood floor
Chassis Extends 13.6m – 21m
800mm Demountable Solid
Headboard

3no 9Ton 420 x 180 axles

JOST landing legs
Stainless steel toolbox
6no premier branded
385/65 x 22.5 tyres
Rear bulb cluster lights &
LED side lights

## **Optional Extras**



Recessed D-Rings in Platform



3.5T Lashing Eye (Platform)



**Laxo Sockets** 



**Twist Locks** 



Galvanised Posts With Handles



**Machine Stoppers** 



**Machine Locker Bars** 



**D-Rings on Chime** 



**Outrigger Boards** 



Stepframe Container Leveller



8.1T Winch



**Hardwood Cross Bearers** 



23T Alloy Ramps



**Eco Mesh Ramps** 



Access Equipment Ramps



1m Wide Fliptoe Ramps

## **Optional Extras**



5Ton Weight Bearing Headboard



Solid 600mm Static Headboard



**Plastic Toolbox** 



**Large Steel Toolbox** 



**Stainless Steel Toolbox** 



Demountable Galvanised Timber Trav



**Galvanised Post Carrier** 



**Pull Out Access Ladder** 



Spare Wheel Carrier Underneath



Spare Wheel on Tractor Headboard



Combine Wells with Covers



**Rear Steer Axle** 



**Spanset Winch** 



**Wheel Chocks** 



**Dropped Bed** 



**Crib Sides Painted** 

# **Opt