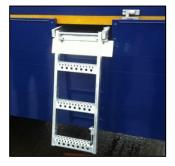

**Pull Out Access Ladder** 

Spare Wheel Carrier Underneath

Spare Wheel on Tractor Headboard

Combine Wells with Covers

**Rear Steer Axle** 

**Spanset Winch** 

**Wheel Chocks** 

**Dropped Bed** 