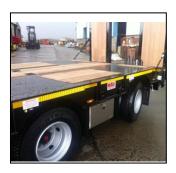

## 3 Axle Platform Flat

### 3 Axle Platform Flat

### **KEY FEATURES**

3no 9Ton 420 x 180 Axles

Air Suspension complete with Load Sensing Valve

**EBS & Air Line Braking** 

800mm Demountable Solid Headboard

Pair of JOST Landing Legs

**Rope Hooks & Ferry Rings** 

6no premium branded 385/65 x 22.5 tyres

1no stainless steel toolbox

Rear Bulb Cluster Lights & LED Side Lights

28mm Keuring hardwood