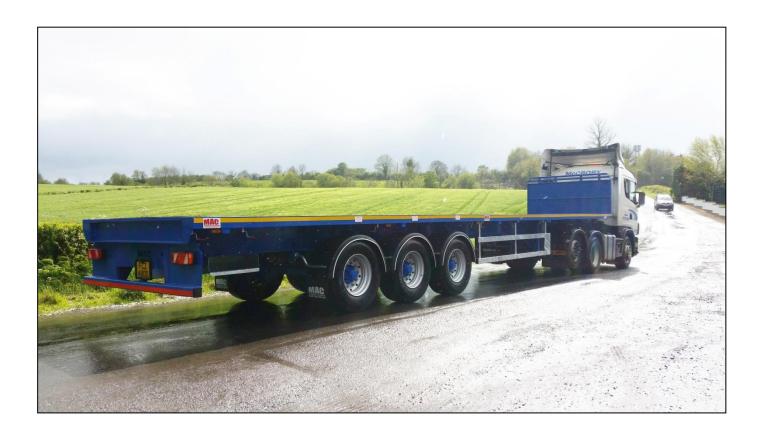

## 3 Axle Platform Flat

### 3 Axle Platform Flat

### **KEY FEATURES**

3no 9Ton 420 x 180 Axles

Air Suspension complete with Load Sensing Valve

**EBS & Air Line Braking** 

800mm Demountable Solid Headboard

Pair of JOST Landing Legs

**Rope Hooks & Ferry Rings** 

6no premium branded 385/65 x 22.5 tyres

1no stainless steel toolbox

Rear Bulb Cluster Lights & LED Side Lights

28mm Keuring hardwood