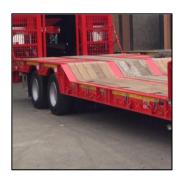

## 3 Axle Platform Flat

### 3 Axle Platform Flat

### **KEY FEATURES**

3no 9Ton 420 x 180 Axles

Air Suspension complete with Load Sensing Valve

**EBS & Air Line Braking** 

800mm Demountable Solid Headboard

Pair of JOST Landing Legs

**Rope Hooks & Ferry Rings** 

6no premium branded 385/65 x 22.5 tyres

1no stainless steel toolbox

Rear Bulb Cluster Lights & LED Side Lights

28mm Keuring hardwood