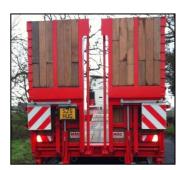

## 3 Axle Platform Flat

### 3 Axle Platform Flat

### **KEY FEATURES**

3no 9Ton 420 x 180 Axles

Air Suspension complete with Load Sensing Valve

**EBS & Air Line Braking** 

800mm Demountable Solid Headboard

Pair of JOST Landing Legs

**Rope Hooks & Ferry Rings** 

6no premium branded 385/65 x 22.5 tyres

1no stainless steel toolbox

Rear Bulb Cluster Lights & LED Side Lights

28mm Keuring hardwood