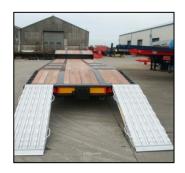

UNIT OOS UNIT OOS UNIT OOS COVERABLE MAN TO THE MENT OOS UNIT OOS UNIT



### 3 Axle Platform Flat

### **KEY FEATURES**





3no 9Ton 420 x 180 Axles

Air Suspension complete with Load Sensing Valve

**EBS & Air Line Braking** 

800mm Demountable Solid Headboard

Pair of JOST Landing Legs

**Rope Hooks & Ferry Rings** 

6no premium branded 385/65 x 22.5 tyres

1no stainless steel toolbox

Rear Bulb Cluster Lights & LED Side Lights

28mm Keuring hardwood

# **Optional Extras**



Recessed D-Rings in Platform



3.5T Lashing Eye (Platform)



**Laxo Sockets** 



**Twist Locks** 



Galvanised Posts With Handles



**Machine Stoppers** 



**Machine Locker Bars** 



**D-Rings on Chime** 



**Outrigger Boards** 



Stepframe Container Leveller



8.1T Winch



**Hardwood Cross Bearers** 



23T Alloy Ramps



**Eco Mesh Ramps** 



Access Equipment Ramps



1m Wide Fliptoe Ramps

# **Optional Extras**



5Ton Weight Bearing Headboard



Solid 600mm Static Headboard



**Plastic Toolbox** 



**Large Steel Toolbox** 



**Stainless Steel Toolbox** 



Demountable Galvanised Timber Trav



**Galvanised Post Carrier** 



**Pull Out Access Ladder** 



Spare Wheel Carrier Underneath



Spare Wheel on Tractor Headboard



Combine Wells with Covers



**Rear Steer Axle** 



**Spanset Winch** 



**Wheel Chocks** 



**Dropped Bed** 



**Crib Sides Painted** 

# **Optional Extras**



Aluminium Demountable Crib Sides



**Galvanised Crash Rail** 



Suzi Box on Headboard



Raise / Lower Valve



**LED Hamburger Lights** 



**Beacon Fitted** 



**Flashing Strobe Light** 



W