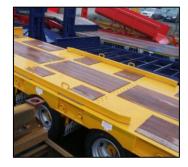

### **KEY FEATURES**

3no 9Ton 420 x 180 Axles

Air Suspension complete with Load Sensing Valve

**EBS & Air Line Braking** 

800mm Demountable Solid Headboard

Pair of JOST Landing Legs

**Rope Hooks & Ferry Rings** 

6no premium branded 385/65 x 22.5 tyres

1no stainless steel toolbox

Rear Bulb Cluster Lights & LED Side Lights

28mm Keuring hardwood