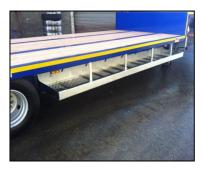

### **KEY FEATURES**

3no 9Ton 420 x 180 Axles

Air Suspension complete with Load Sensing Valve

**EBS & Air Line Braking** 

800mm Demountable Solid Headboard

Pair of JOST Landing Legs

**Rope Hooks & Ferry Rings** 

6no premium branded 385/65 x 22.5 tyres

1no stainless steel toolbox

Rear Bulb Cluster Lights & LED Side Lights

28mm Keuring hardwood