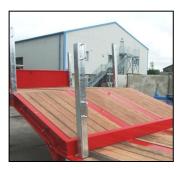

## 3 Axle Platform Flat

### 3 Axle Platform Flat

### **KEY FEATURES**

3no 9Ton 420 x 180 Axles

Air Suspension complete with Load Sensing Valve

**EBS & Air Line Braking** 

800mm Demountable Solid Headboard

Pair of JOST Landing Legs

**Rope Hooks & Ferry Rings** 

6no premium branded 385/65 x 22.5 tyres

1no stainless steel toolbox

Rear Bulb Cluster Lights & LED Side Lights

28mm Keuring hardwood