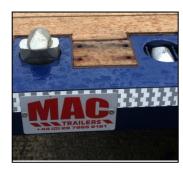

6no premium branded 385/65 x 22.5 tyres

1no stainless steel toolbox

Rear Bulb Cluster Lights & LED Side Lights

28mm Keuring hardwood