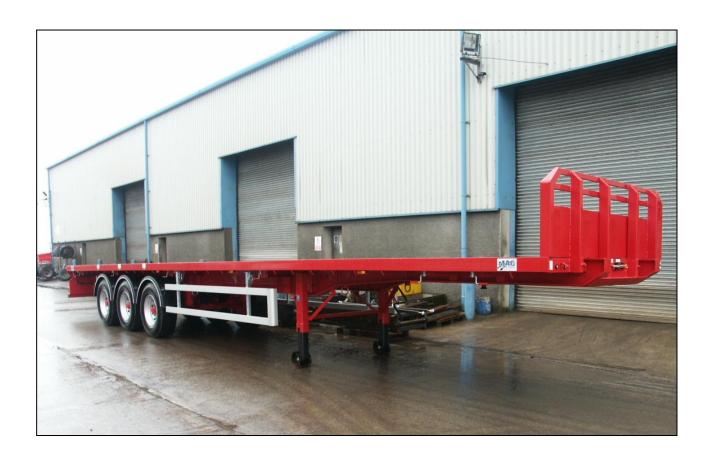

## 3 Axle Platform Flat

### 3 Axle Platform Flat

### **KEY FEATURES**

3no 9Ton 420 x 180 Axles

Air Suspension complete with Load Sensing Valve

**EBS & Air Line Braking** 

800mm Demountable Solid Headboard

Pair of JOST Landing Legs

**Rope Hooks & Ferry Rings** 

6no premium branded 385/65 x 22.5 tyres

1no stainless steel toolbox

Rear Bulb Cluster Lights & LED Side Lights

28mm Keuring hardwood