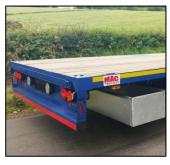

### **KEY FEATURES**

3no 9Ton 420 x 180 Axles

Air Suspension complete with Load Sensing Valve

**EBS & Air Line Braking** 

800mm Demountable Solid Headboard

Pair of JOST Landing Legs

**Rope Hooks & Ferry Rings** 

6no premium branded 385/65 x 22.5 tyres

1no stainless steel toolbox

Rear Bulb Cluster Lights & LED Side Lights

28mm Keuring hardwood