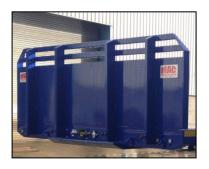

## 3 Axle Platform Flat

### 3 Axle Platform Flat

### **KEY FEATURES**

3no 9Ton 420 x 180 Axles

Air Suspension complete with Load Sensing Valve

**EBS & Air Line Braking** 

800mm Demountable Solid Headboard

Pair of JOST Landing Legs

**Rope Hooks & Ferry Rings** 

6no premium branded 385/65 x 22.5 tyres

1no stainless steel toolbox

Rear Bulb Cluster Lights & LED Side Lights

28mm Keuring hardwood