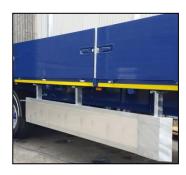

### **KEY FEATURES**

3no 9Ton 420 x 180 Axles

Air Suspension complete with Load Sensing Valve

**EBS & Air Line Braking** 

800mm Demountable Solid Headboard

Pair of JOST Landing Legs

**Rope Hooks & Ferry Rings** 

6no premium branded 385/65 x 22.5 tyres

1no stainless steel toolbox

Rear Bulb Cluster Lights & LED Side Lights

28mm Keuring hardwood