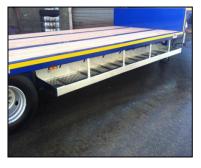

#### **KEY FEATURES**

3no 105km 10Ton 310 x 190 axles

Air Suspension complete with Load Sensing Valve & Raise Lower Valve

**EBS & Air Line Braking** 

**Rear Lift Axle** 

2no manual slide ramps L: 2440mm x W: 760mm