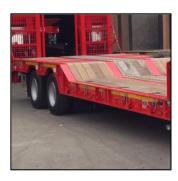

### 3 Axle Stepframe Low Loader "VITAL"

#### 3 Axle Stepframe Low Loader "VITAL"

#### **KEY FEATURES**

3no 105km 10Ton 310 x 190 axles

Air Suspension complete with Load Sensing Valve & Raise Lower Valve

**EBS & Air Line Braking** 

**Rear Lift Axle** 

2no manual slide ramps L: 2440mm x W: 760mm

Pair of JOST Landing Legs

D- Rings & Rope Hooks

12no Budget Brand 235/75 x 17.5 tyres

1no stainless steel toolbox

Rear Bulb Cluster Lights & LED Side Lights

28mm Hardwood on neck & 35mm hardwood on the bed