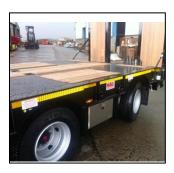

#### **KEY FEATURES**

3no 105km 10Ton 310 x 190 axles

Air Suspension complete with Load Sensing Valve & Raise Lower Valve

**EBS & Air Line Braking** 

**Rear Lift Axle** 

2no manual slide ramps L: 2440mm x W: 760mm