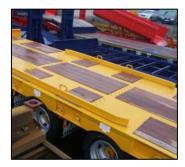

#### **KEY FEATURES**

3no 105km 10Ton 310 x 190 axles

Air Suspension complete with Load Sensing Valve & Raise Lower Valve

**EBS & Air Line Braking** 

**Rear Lift Axle** 

2no manual slide ramps L: 2440mm x W: 760mm

Pair of JOST Landing Legs

D- Rings & Rope Hooks

12no Budget Brand 235/75 x 17.5 tyres

1no stainless steel toolbox

Rear Bulb Cluster Lights & LED Side Lights

28mm Hardwood on neck & 35mm hardwood on the bed