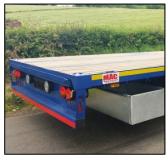

#### **KEY FEATURES**

3no 105km 10Ton 310 x 190 axles

Air Suspension complete with Load Sensing Valve & Raise Lower Valve

**EBS & Air Line Braking** 

**Rear Lift Axle** 

2no manual slide ramps L: 2440mm x W: 760mm

Pair of JOST Landing Legs

D- Rings & Rope Hooks

12no Budget Brand 235/75 x 17.5 tyres

1no stainless steel toolbox

Rear Bulb Cluster Lights & LED Side Lights

28mm Hardwood on neck & 35mm hardwood on the bed