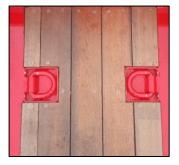

Pair of JOST Landing Legs

D- Rings & Rope Hooks

12no Budget Brand 235/75 x 17.5 tyres

1no stainless steel toolbox

Rear Bulb Cluster Lights & LED Side Lights

28mm Hardwood on neck & 35mm hardwood on the bed