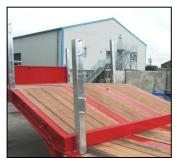

### 3 Axle Stepframe Low Loader "VITAL"

#### 3 Axle Stepframe Low Loader "VITAL"