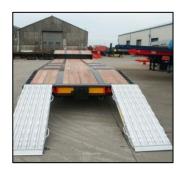

#### **KEY FEATURES**

3no 105km 10Ton 310 x 190 axles

Air Suspension complete with Load Sensing Valve & Raise Lower Valve

**EBS & Air Line Braking** 

**Rear Lift Axle** 

2no manual slide ramps L: 2440mm x W: 760mm