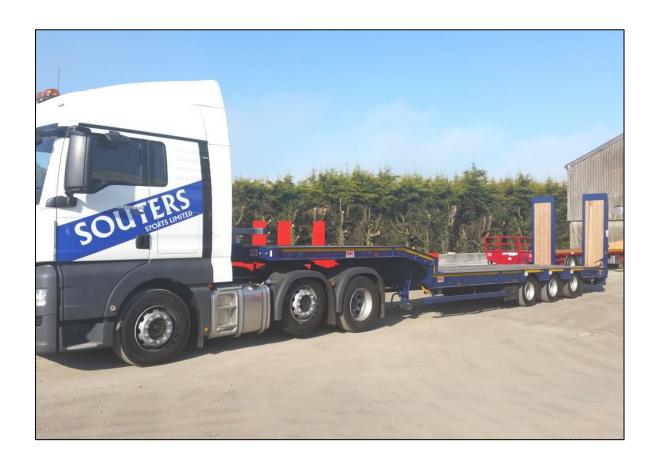

### 3 Axle Stepframe Low Loader "VITAL"

#### 3 Axle Stepframe Low Loader "VITAL"

#### **KEY FEATURES**

3no 105km 10Ton 310 x 190 axles

Air Suspension complete with Load Sensing Valve & Raise Lower Valve

**EBS & Air Line Braking** 

**Rear Lift Axle** 

2no manual slide ramps L: 2440mm x W: 760mm

Pair of JOST Landing Legs

D- Rings & Rope Hooks

12no Budget Brand 235/75 x 17.5 tyres

1no stainless steel toolbox

Rear Bulb Cluster Lights & LED Side Lights

28mm Hardwood on neck & 35mm hardwood on the bed