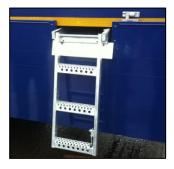

**Pull Out Access Ladder** 

Spare Wheel Carrier Underneath

Spare Wheel on Tractor Headboard

Combine Wells with Covers

**Rear Steer Axle** 

**Spanset Winch** 

**Wheel Chocks** 

**Dropped Bed** 