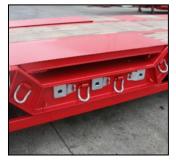

Pair of JOST Landing Legs

D- Rings & Rope Hooks

12no Budget Brand 235/75 x 17.5 tyres

1no stainless steel toolbox

Rear Bulb Cluster Lights & LED Side Lights

28mm Hardwood on neck & 35mm hardwood on the bed