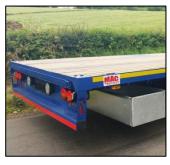

### **3 Axle Stepframe Platform Flat Trailers**

MAC Platform Trailers are ideal for use in the haulage industry. Due to the demands of the industries in which they operate these trailers are built to meet the specific needs of their operators. Individual requirements are reviewed in-house and a range of options ensure the trailer supplied meet the requirements of the customer. This trailer also comes in an extendable version.

### 3 Axle Stepframe Platform Flat

#### **KEY FEATURES**

| Overall length      | 13600mm               |
|---------------------|-----------------------|
| Bed Length          | 9500mm                |
| Overall width       | 2550mm                |
| Step Depth          | 550mm                 |
| Gross Design Weight | EU 44,000Kg (44 Tons) |
|                     | UK 39,000Kg (39 Tons) |
| Unladen Weight      | 9000kg                |
|                     |                       |