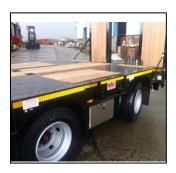

### **3 Axle Stepframe Platform Flat Trailers**

MAC Platform Trailers are ideal for use in the haulage industry. Due to the demands of the industries in which they operate these trailers are built to meet the specific needs of their operators. Individual requirements are reviewed in-house and a range of options ensure the trailer supplied meet the requirements of the customer. This trailer also comes in an extendable version.

### 3 Axle Stepframe Platform Flat