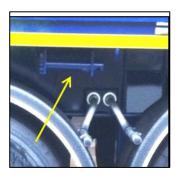

#### **KEY FEATURES**

3no 105km 10Ton 310 x 190 axles

**Rear Lift Axle** 

**EBS & Air Line Braking** 

800mm Demountable Solid Headboard

**Pair of JOST Landing Legs** 

12no premium branded 235/75R x 17.5 tyres