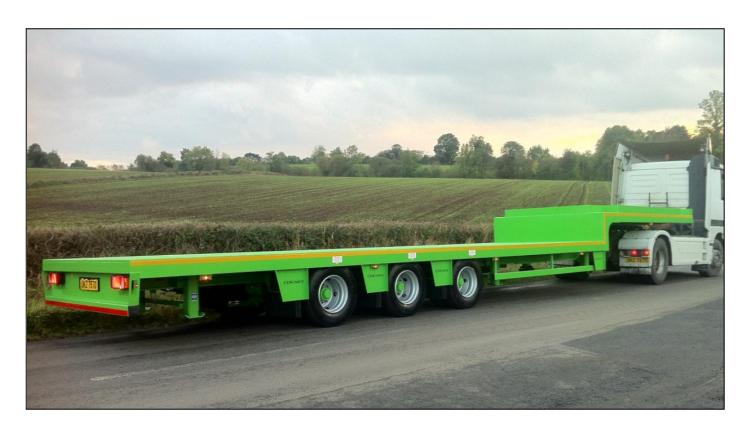

### **3 Axle Stepframe Platform Flat Trailers**

MAC Platform Trailers are ideal for use in the haulage industry. Due to the demands of the industries in which they operate these trailers are built to meet the specific needs of their operators. Individual requirements are reviewed in-house and a range of options ensure the trailer supplied meet the requirements of the customer. This trailer also comes in an extendable version.

### 3 Axle Stepframe Platform Flat

#### **KEY FEATURES**

| Overall length      | 13600mm               |
|---------------------|-----------------------|
| Bed Length          | 9500mm                |
| Overall width       | 2550mm                |
| Step Depth          | 550mm                 |
| Gross Design Weight | EU 44,000Kg (44 Tons) |
|                     | UK 39,000Kg (39 Tons) |
| Unladen Weight      | 9000kg                |
|                     |                       |