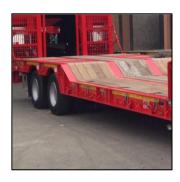

### **3 Axle Stepframe Platform Flat Trailers**

MAC Platform Trailers are ideal for use in the haulage industry. Due to the demands of the industries in which they operate these trailers are built to meet the specific needs of their operators. Individual requirements are reviewed in-house and a range of options ensure the trailer supplied meet the requirements of the customer. This trailer also comes in an extendable version.

### 3 Axle Stepframe Platform Flat

#### **KEY FEATURES**

| Overall length      | 13600mm               |
|---------------------|-----------------------|
| Bed Length          | 9500mm                |
| Overall width       | 2550mm                |
| Step Depth          | 550mm                 |
| Gross Design Weight | EU 44,000Kg (44 Tons) |
|                     | UK 39,000Kg (39 Tons) |
| Unladen Weight      | 9000kg                |
|                     |                       |