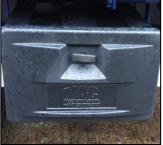

#### **KEY FEATURES**

3no 105km 10Ton 310 x 190 axles

**Rear Lift Axle** 

**EBS & Air Line Braking** 

800mm Demountable Solid Headboard

**Pair of JOST Landing Legs** 

12no premium branded 235/75R x 17.5 tyres

Rear Bulb Cluster light & LED Side Lights

28mm Keuring hardwood floor

Also Available: 3 Axle Stepframe Extender with chassis extending 13.6m - 19.6m