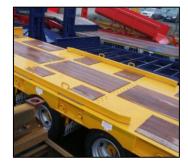

### **3 Axle Stepframe Platform Flat Trailers**

MAC Platform Trailers are ideal for use in the haulage industry. Due to the demands of the industries in which they operate these trailers are built to meet the specific needs of their operators. Individual requirements are reviewed in-house and a range of options ensure the trailer supplied meet the requirements of the customer. This trailer also comes in an extendable version.

### 3 Axle Stepframe Platform Flat

#### **KEY FEATURES**

| Overall length      | 13600mm               |
|---------------------|-----------------------|
| Bed Length          | 9500mm                |
| Overall width       | 2550mm                |
| Step Depth          | 550mm                 |
| Gross Design Weight | EU 44,000Kg (44 Tons) |
|                     | UK 39,000Kg (39 Tons) |
| Unladen Weight      | 9000kg                |
|                     |                       |