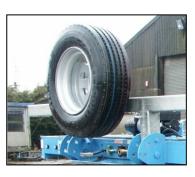

#### **KEY FEATURES**

3no 105km 10Ton 310 x 190 axles

**Rear Lift Axle** 

**EBS & Air Line Braking** 

800mm Demountable Solid Headboard

**Pair of JOST Landing Legs** 

12no premium branded 235/75R x 17.5 tyres