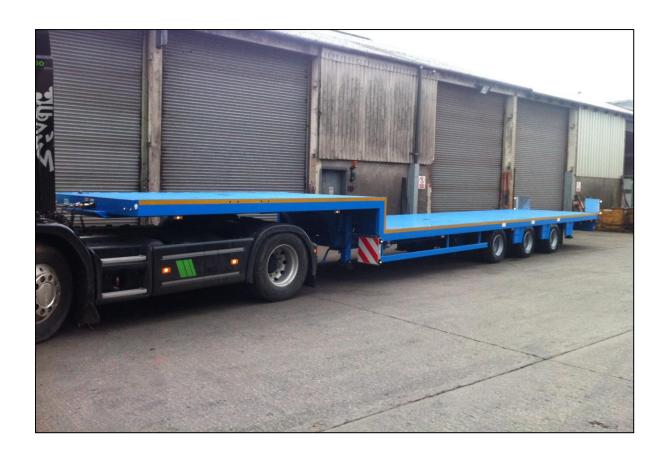

## **3 Axle Stepframe Platform Flat Trailers**

### **3 Axle Stepframe Platform Flat**

#### **KEY FEATURES**

3no 105km 10Ton 310 x 190 axles

**Rear Lift Axle** 

**EBS & Air Line Braking** 

800mm Demountable Solid Headboard

**Pair of JOST Landing Legs** 

12no premium branded 235/75R x 17.5 tyres

Rear Bulb Cluster light & LED Side Lights

28mm Keuring hardwood floor

Also Available: 3 Axle Stepframe Extender with chassis extending 13.6m - 19.6m