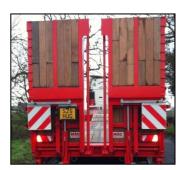

### **3 Axle Stepframe Platform Flat Trailers**

MAC Platform Trailers are ideal for use in the haulage industry. Due to the demands of the industries in which they operate these trailers are built to meet the specific needs of their operators. Individual requirements are reviewed in-house and a range of options ensure the trailer supplied meet the requirements of the customer. This trailer also comes in an extendable version.

### 3 Axle Stepframe Platform Flat

Rear Bulb Cluster light & LED Side Lights

28mm Keuring hardwood floor

Also Available: 3 Axle Stepframe Extender with chassis extending 13.6m - 19.6m