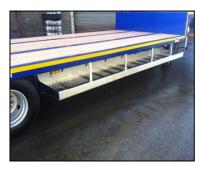

**Pull Out Access Ladder** 

Spare Wheel Carrier Underneath

Spare Wheel on Tractor Headboard

Combine Wells with Covers

**Rear Steer Axle** 

**Spanset Winch** 

**Wheel Chocks** 

**Dropped Bed** 