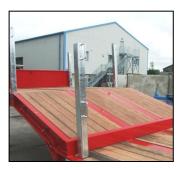

### **3 Axle Stepframe Platform Flat Trailers**

MAC Platform Trailers are ideal for use in the haulage industry. Due to the demands of the industries in which they operate these trailers are built to meet the specific needs of their operators. Individual requirements are reviewed in-house and a range of options ensure the trailer supplied meet the requirements of the customer. This trailer also comes in an extendable version.

Rear Bulb Cluster light & LED Side Lights

28mm Keuring hardwood floor

Also Available: 3 Axle Stepframe Extender with chassis extending 13.6m - 19.6m