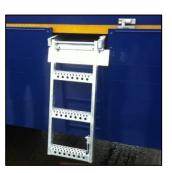

**Pull Out Access Ladder** 

Spare Wheel Carrier Underneath

Spare Wheel on Tractor Headboard

Combine Wells with Covers

**Rear Steer Axle** 

**Spanset Winch** 

Wheel Chocks

Dropped Bed