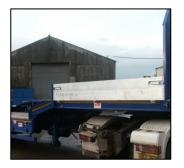

### Cat 2 - 4 Axle Stepframe Low Loader Extender

#### 4 Axle Stepframe Low Loader Extender KEY FEA

#### **KEY FEATURES**

- 2 no rear self tracking 4no 105km 12Ton 300 x 200 axles Air Suspension complete with Load Sensing Valve & Raise Lower Valve EBS & Air Line Braking 300mm galvanised tractor-bar headboard 2no manual sliding ramps L: 2440mm x W: 760mm Pair of JOST Landing Legs D- Rings & Rope Hooks Galvanised outriggers in bed & beavertail
- Pull out marker boards front & rear 16no premium branded 235/75 x 17.5 tyres 2no steel toolbox in floor Rear Bulb Cluster Lights & LED Side Lights 28mm Hardwood on neck & 35mm hardwood on the bed Chassis extends 6m with 700mm floater