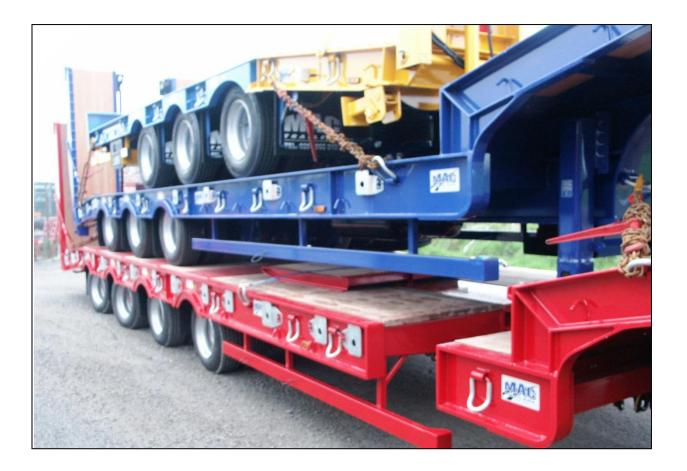

### Cat 2 - 4 Axle Stepframe Low Loader Extender

#### **KEY FEATURES**

- 2 no rear self tracking 4no 105km 12Ton 300 x 200 axles Air Suspension complete with Load Sensing Valve & Raise Lower Valve EBS & Air Line Braking 300mm galvanised tractor-bar headboard 2no manual sliding ramps L: 2440mm x W: 760mm Pair of JOST Landing Legs D- Rings & Rope Hooks Galvanised outriggers in bed & beavertail
- Pull out marker boards front & rear 16no premium branded 235/75 x 17.5 tyres 2no steel toolbox in floor Rear Bulb Cluster Lights & LED Side Lights 28mm Hardwood on neck & 35mm hardwood on the bed Chassis extends 6m with 700mm floater