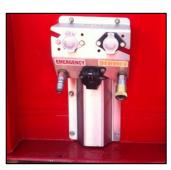

## **Optional Extras**

5Ton Weight Bearing Headboard

Solid 600mm Static Headboard

**Plastic Toolbox** 

Large Steel Toolbox

**Stainless Steel Toolbox** 

Demountable Galvanised Timber Trav

**Galvanised Post Carrier** 

# **Optional Extras**

Aluminium Demountable Crib Sides

**Galvanised Crash Rail** 

Suzi Box on Headboard

Raise / Lower Valve

**LED Hamburger Lights** 

**Beacon Fitted** 

**Flashing Strobe Light** 