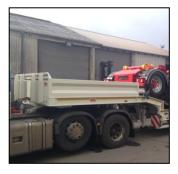

### Cat 2 - 4 Axle Stepframe Low Loader Extender

#### 4 Axle Stepframe Low Loader Extender KEY FEA

#### **KEY FEATURES**

- 2 no rear self tracking 4no 105km 12Ton 300 x 200 axles Air Suspension complete with Load Sensing Valve & Raise Lower Valve EBS & Air Line Braking 300mm galvanised tractor-bar headboard 2no manual sliding ramps L: 2440mm x W: 760mm Pair of JOST Landing Legs D- Rings & Rope Hooks Galvanised outriggers in bed & beavertail
- Pull out marker boards front & rear 16no premium branded 235/75 x 17.5 tyres 2no steel toolbox in floor Rear Bulb Cluster Lights & LED Side Lights 28mm Hardwood on neck & 35mm hardwood on the bed Chassis extends 6m with 700mm floater