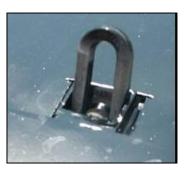

#### **KEY FEATURES**

- 2 no rear self tracking 4no 105km 12Ton 300 x 200 axles Air Suspension complete with Load Sensing Valve & Raise Lower Valve EBS & Air Line Braking 300mm galvanised tractor-bar headboard 2no manual sliding ramps L: 2440mm x W: 760mm Pair of JOST Landing Legs D- Rings & Rope Hooks Galvanised outriggers in bed & beavertail
- Pull out marker boards front & rear 16no premium branded 235/75 x 17.5 tyres 2no steel toolbox in floor Rear Bulb Cluster Lights & LED Side Lights 28mm Hardwood on neck & 35mm hardwood on the bed Chassis extends 6m with 700mm floater