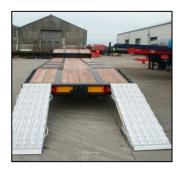

#### **KEY FEATURES**

- 2 no rear self tracking 4no 105km 12Ton 300 x 200 axles Air Suspension complete with Load Sensing Valve & Raise Lower Valve EBS & Air Line Braking 300mm galvanised tractor-bar headboard 2no manual sliding ramps L: 2440mm x W: 760mm Pair of JOST Landing Legs D- Rings & Rope Hooks Galvanised outriggers in bed & beavertail
- Pull out marker boards front & rear 16no premium branded 235/75 x 17.5 tyres 2no steel toolbox in floor Rear Bulb Cluster Lights & LED Side Lights 28mm Hardwood on neck & 35mm hardwood on the bed Chassis extends 6m with 700mm floater