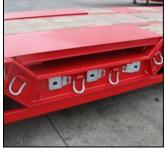

#### **KEY FEATURES**

- 2 no rear self tracking 4no 105km 12Ton 300 x 200 axles Air Suspension complete with Load Sensing Valve & Raise Lower Valve EBS & Air Line Braking 300mm galvanised tractor-bar headboard 2no manual sliding ramps L: 2440mm x W: 760mm Pair of JOST Landing Legs D- Rings & Rope Hooks Galvanised outriggers in bed & beavertail
- Pull out marker boards front & rear 16no premium branded 235/75 x 17.5 tyres 2no steel toolbox in floor Rear Bulb Cluster Lights & LED Side Lights 28mm Hardwood on neck & 35mm hardwood on the bed Chassis extends 6m with 700mm floater

### **Optional Extras**

Recessed D-Rings in Platform

3.5T Lashing Eye (Platform)

Laxo Sockets

**Twist Locks** 

Galvanised Posts With Handles

**Machine Stoppers** 

**Machine Locker Bars** 