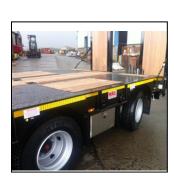

### Cat 2 - 4 Axle Stepframe Low Loader Extender

#### **KEY FEATURES**

- 2 no rear self tracking 4no 105km 12Ton 300 x 200 axles Air Suspension complete with Load Sensing Valve & Raise Lower Valve EBS & Air Line Braking 300mm galvanised tractor-bar headboard 2no manual sliding ramps L: 2440mm x W: 760mm Pair of JOST Landing Legs D- Rings & Rope Hooks Galvanised outriggers in bed & beavertail
- Pull out marker boards front & rear 16no premium branded 235/75 x 17.5 tyres 2no steel toolbox in floor Rear Bulb Cluster Lights & LED Side Lights 28mm Hardwood on neck & 35mm hardwood on the bed Chassis extends 6m with 700mm floater