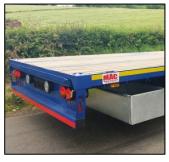

#### **KEY FEATURES**

2 no rear self tracking 4no 105km 12Ton 300 x 200 Axles

Air Suspension complete with Load Sensing Valve & Raise Lower Valve

**EBS & Air Line Braking** 

300mm galvanised tractor-bar headboard