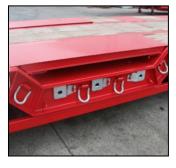

2no manual sliding ramps L: 2440mm x W: 760mm

Steel underlay ramps & beaver

**Pair of JOST Landing Legs** 

**D- Rings & Rope Hooks** 

Galvanised outriggers in bed & beavertail

Pull out marker boards front & rear