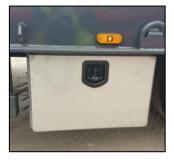

12no premium branded 235/75 x 17.5 tyres

**1no stainless steel toolbox** 

Rear Bulb Cluster Lights & LED Side Lights

28mm Hardwood on neck & 35mm hardwood on the bed

Chassis extends 6m with 700mm floater

## **Optional Extras**

5Ton Weight Bearing Headboard

Solid 600mm Static Headboard

**Plastic Toolbox** 

**Large Steel Toolbox** 

**Stainless Steel Toolbox** 

Demountable Galvanised Timber Trav

**Galvanised Post Carrier** 