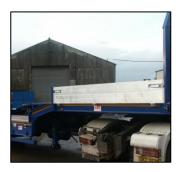

### Cat 1 - 3 Axle Stepframe Low Loader Extender

#### **3** Axle Stepframe Low Loader Extender

#### **KEY FEATURES**

2 no rear self tracking 4no 105km 12Ton 300 x 200 Axles

Air Suspension complete with Load Sensing Valve & Raise Lower Valve

**EBS & Air Line Braking** 

300mm galvanised tractor-bar headboard

2no manual sliding ramps L: 2440mm x W: 760mm

Steel underlay ramps & beaver

**Pair of JOST Landing Legs** 

**D- Rings & Rope Hooks** 

Galvanised outriggers in bed & beavertail

Pull out marker boards front & rear

12no premium branded 235/75 x 17.5 tyres

**1no stainless steel toolbox** 

Rear Bulb Cluster Lights & LED Side Lights

28mm Hardwood on neck & 35mm hardwood on the bed

Chassis extends 6m with 700mm floater