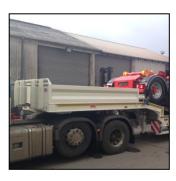

### Cat 1 - 3 Axle Stepframe Low Loader Extender

#### **3** Axle Stepframe Low Loader Extender

#### **KEY FEATURES**

2 no rear self tracking 4no 105km 12Ton 300 x 200 Axles

Air Suspension complete with Load Sensing Valve & Raise Lower Valve

**EBS & Air Line Braking** 

300mm galvanised tractor-bar headboard

2no manual sliding ramps L: 2440mm x W: 760mm

Steel underlay ramps & beaver

**Pair of JOST Landing Legs** 

**D- Rings & Rope Hooks** 

Galvanised outriggers in bed & beavertail

Pull out marker boards front & rear

12no premium branded 235/75 x 17.5 tyres

**1no stainless steel toolbox** 

Rear Bulb Cluster Lights & LED Side Lights

28mm Hardwood on neck & 35mm hardwood on the bed

Chassis extends 6m with 700mm floater