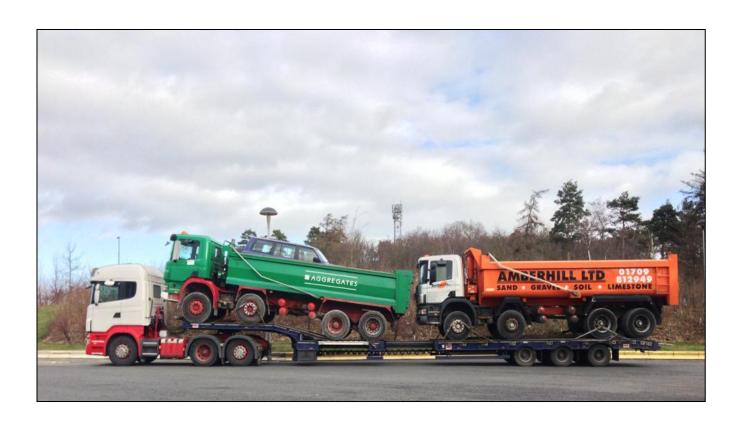

### Cat 1 - 3 Axle Stepframe Low Loader Extender

#### **3** Axle Stepframe Low Loader Extender

#### **KEY FEATURES**

2 no rear self tracking 4no 105km 12Ton 300 x 200 Axles

Air Suspension complete with Load Sensing Valve & Raise Lower Valve

**EBS & Air Line Braking** 

300mm galvanised tractor-bar headboard

2no manual sliding ramps L: 2440mm x W: 760mm

Steel underlay ramps & beaver

**Pair of JOST Landing Legs** 

**D- Rings & Rope Hooks** 

Galvanised outriggers in bed & beavertail

Pull out marker boards front & rear

12no premium branded 235/75 x 17.5 tyres

**1no stainless steel toolbox** 

Rear Bulb Cluster Lights & LED Side Lights

28mm Hardwood on neck & 35mm hardwood on the bed

Chassis extends 6m with 700mm floater