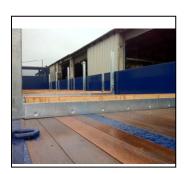

12no premium branded 235/75 x 17.5 tyres

**1no stainless steel toolbox** 

Rear Bulb Cluster Lights & LED Side Lights

28mm Hardwood on neck & 35mm hardwood on the bed

Chassis extends 6m with 700mm floater