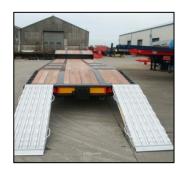

2no manual sliding ramps L: 2440mm x W: 760mm

Steel underlay ramps & beaver

**Pair of JOST Landing Legs** 

**D- Rings & Rope Hooks** 

Galvanised outriggers in bed & beavertail

Pull out marker boards front & rear