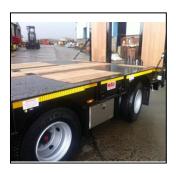

### Cat 1 - 3 Axle Stepframe Low Loader Extender

#### **3** Axle Stepframe Low Loader Extender

#### **KEY FEATURES**

2 no rear self tracking 4no 105km 12Ton 300 x 200 Axles

Air Suspension complete with Load Sensing Valve & Raise Lower Valve

**EBS & Air Line Braking** 

300mm galvanised tractor-bar headboard

2no manual sliding ramps L: 2440mm x W: 760mm

Steel underlay ramps & beaver

**Pair of JOST Landing Legs** 

**D- Rings & Rope Hooks** 

Galvanised outriggers in bed & beavertail

Pull out marker boards front & rear

12no premium branded 235/75 x 17.5 tyres

**1no stainless steel toolbox** 

Rear Bulb Cluster Lights & LED Side Lights

28mm Hardwood on neck & 35mm hardwood on the bed

Chassis extends 6m with 700mm floater