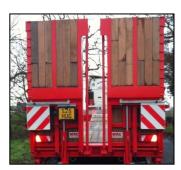

### Cat 1 - 3 Axle Stepframe Low Loader Extender

#### **3** Axle Stepframe Low Loader Extender

#### **KEY FEATURES**

2 no rear self tracking 4no 105km 12Ton 300 x 200 Axles

Air Suspension complete with Load Sensing Valve & Raise Lower Valve

**EBS & Air Line Braking** 

300mm galvanised tractor-bar headboard

2no manual sliding ramps L: 2440mm x W: 760mm

Steel underlay ramps & beaver

**Pair of JOST Landing Legs** 

**D- Rings & Rope Hooks** 

Galvanised outriggers in bed & beavertail

Pull out marker boards front & rear

12no premium branded 235/75 x 17.5 tyres

**1no stainless steel toolbox** 

Rear Bulb Cluster Lights & LED Side Lights

28mm Hardwood on neck & 35mm hardwood on the bed

Chassis extends 6m with 700mm floater