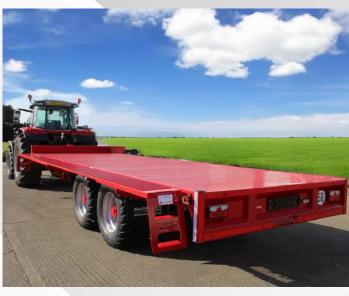

# **FLATBED TRAILERS**

Widely used by agricultural contractors, hay and straw merchants and farmers for the efficient transportation of hay and straw bales and equipment.

# **Platform Length:**

7020mm (23ft),

8229mm (27ft),

9753mm (32ft)

**Platform Width:** 

2550mm (8.4ft)

# STANDARD SPECIFICATION

- Mild Steel Plate Flooring
- 50mm Heavy Duty Agri Towing eye
- 385/65 x 22.5 Tyres
- 2 no 8Ton 40km/h Stud Axles
- Rope Hooks
- 250mm Fixed Solid Headboard
- 12" Chassis Beam
- Stainless steel toolbox included
- Sprung Assisted Drawbar 180x180 RHS
- Mechanical half moon park brakes
- 8 leaf centre compensator eye slipper spring assembly