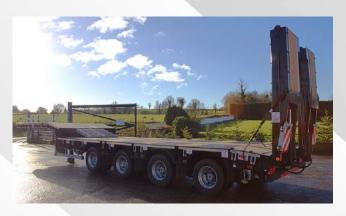

### STEPFRAME TRAILERS

The hauling capacity of MACs Stepframe Low Loaders makes them suitable for the transportation of heavy plant, equipment and machinery from 20 to 80 tonnes. Variations of Stepframes include, the newest model EU44T, 2 Axle, CAT 1 3 Axle, 4 Axle and Extending Stepframes to name a few.