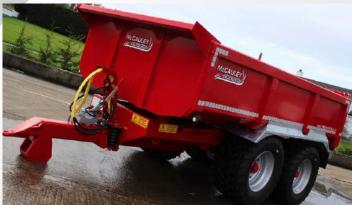

# **GENERAL PURPOSE DUMP TRAILERS**

Due to its distinctive wide base and additional ramp storage these trailers can be used for multiple applications; from the movement of loose materials to the transportation of small plant.

# STANDARD SPECIFICATION

- Sprung Drawbar
- 10 Stud Axles on Rocker bogie
- 385/65x22.5 Super Singles
- Alloy Ramps Optional—storage available underneath bin
- Automatic Hydraulic Backdoor with ram under chassis for protection + square bar for attaching ramps
- 50K High Speed Option available
- Box section frame on top & bottom of chassis
- Heavy Duty 50mm EN16 Towing eye
- Tipping rams—1no: 6 stage tipping cylinder
- Variety of RAL Codes available
- Optional Extras available on request