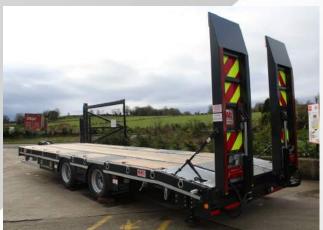

# **3 AXLE ULTRA LOW LOADER**

McCauley 3 Axle Ultra Low Loader Trailer (ULLT) are manufactured with carrying capacities up to 27 Tonnes gross. Recognised for their strength and durability with main features including:

# **DIMENSIONS**

Overall Width: 8.4FT - 2.54m

Bed Length: 21ft (6.4m),
 24ft (6.7m) or 26FT (7.8m)

• Low Bed Height: 850mm

• Ramps: 815mm

Wide track axles - 1950mm

1310mm axle spacing

 Cross members every 360mm (Centre to Centre)

# STANDARD SPECIFICATION

- Heavy duty leaf suspension
- Hydraulic Solid Ramps as standard
- Chequer plate over wheels
- Tie points cut into the chime
- Post slots in headboard (Hayrack)
- Sprung drawbar & adjustable hitch