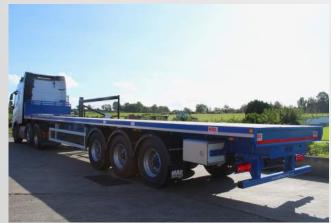

### PLATFORM TRAILERS

MAC Platform Trailers are built to meet the specific needs of their operators. Individual requirements are reviewed in-house and a range of options ensure the trailer supplied meets the requirements of the customer. The trailers have a carrying capacity of 44 tonnes gross and extendable and stepframe versions are available making them ideal for general and bulky heavy haulage.