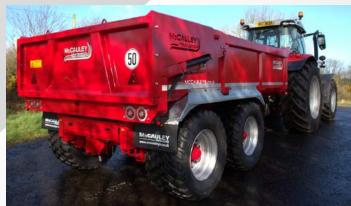

# **GENERAL PURPOSE DUMP TRAILERS**

Due to its distinctive wide base and additional ramp storage these trailers can be used for multiple applications; from the movement of loose materials to the transportation of small plant.

# STANDARD SPECIFICATION

- Top Chassis 150x100 with 100x50 Cross—members
- Air & Oil brakes with Air LSV & Dump Valve
- 560/60 x 22.5 New Wheels
- Hydraulically operated with rams
- Tipping Rams—2x35" 3 Stage Rams
- 10 Stud Axle High Speed Axle
- Parabolic Spring Suspension
- Rear Bulls eye LED lights with triangular reflector incorporated
- 50mm Heavy Duty Swivel Towing eye
- Corner Marker lights and light guards fitted
- Automatic Hydraulically operated with ramps under chassis square bar on rear for hooking ramps
- Galvanised Mudguards
- Variety of RAL Codes Available