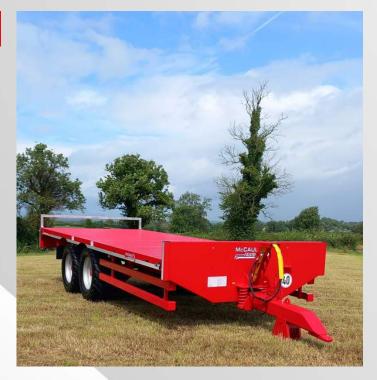

# **FLATBED TRAILERS**

Widely used by agricultural contractors, hay and straw merchants and farmers for the efficient transportation of hay and straw bales and equipment.

# **Platform Length:**

7020mm (23ft),

8229mm (27ft),

9753mm (32ft)

**Platform Width:** 

2550mm (8.4ft)

# STANDARD SPECIFICATION

- Mild Steel Plate Flooring
- 50mm Heavy Duty Agri Towing eye
- 385/65 x 22.5 Tyres
- 2 no 8Ton 40km/h Stud Axles
- Rope Hooks
- 250mm Fixed Solid Headboard
- 12" Chassis Beam
- Stainless steel toolbox included
- Sprung Assisted Drawbar 180x180 RHS
- Mechanical half moon park brakes
- 8 leaf centre compensator eye slipper spring assembly