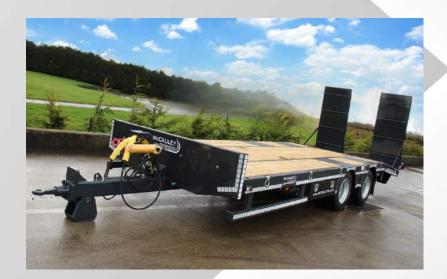

# **10T MINI LOW LOADER**

### **DIMENSIONS**

Overall Length: 5220mm Platform Length: 3970mm Beaver Length: 1250mm

- Four Wheel Braking
- Solid Drawbar
- 380/55 R16.5 wheels with 6 stud rims
- Fixed 300mm headboard
- 1780mm x 610mm Spring assisted ladder ramps
- Beavertail 50mm soft wood
- Heavy duty 50mm Agri Eye