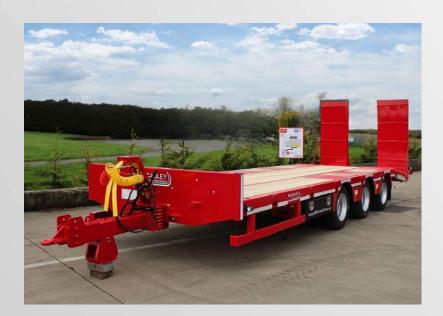

# **2 AXLE ULTRA LOW LOADER**

McCauley 2 Axle Ultra Low Loader Trailers (ULLT) are manufactured with carrying capacity up to 19 Tonnes gross.

Recognised for their strength and durability with main features including; unique beam 335mm–13" designed with cross—members integrated into chassis every 360mm (centre to centre) resulting in a low platform height of 850mm.

### **DIMENSIONS**

- Overall Width: 8.4FT— 2.54m
- Bed Length: 16ft (4.9m), 18ft (5.5m), 20ft (6.1m) or 22FT(6.7m)
- Ramps: 610 and 815mm
- Wheel arches & wide track axles - 1950mm
- Industry standard—1900m

# **STANDARD SPECIFICATION**

- Industry Standard Beam 80mm—
   115mm Bearing
- 7 leaf spring suspension 18Ton
- Toolbox
- Chequer Plate over wheels
- Hayrack sockets at front
- Sprung drawbar & adjustable hitch