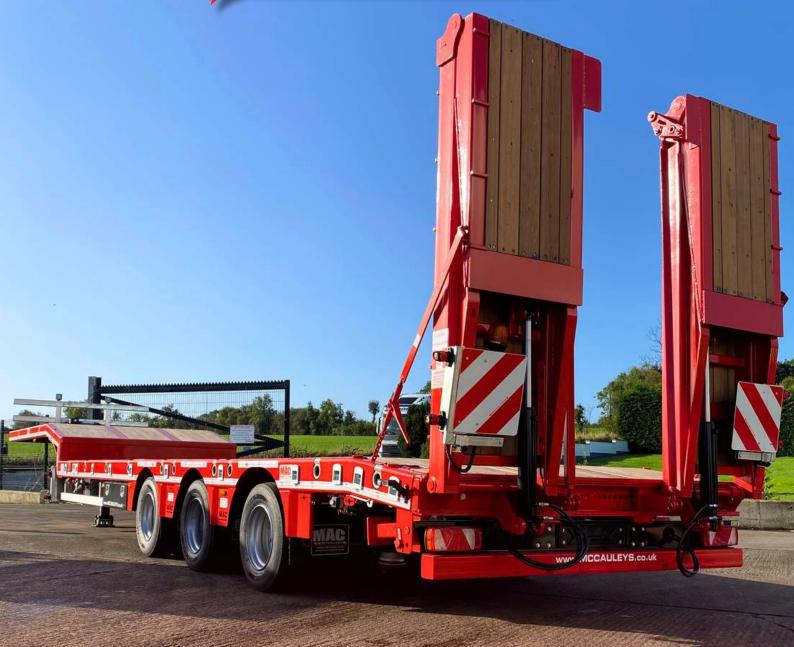

# **3 AXLE ULTRA LOW LOADER**

McCauley 3 Axle Ultra Low Loader Trailer (ULLT) are manufactured with carrying capacities up to 27 Tonnes gross. Recognised for their strength and durability with main features including:

# **DIMENSIONS**

Overall Width: 8.4FT - 2.54m

Bed Length: 21ft (6.4m),
 24ft (6.7m) or 26FT (7.8m)

• Low Bed Height: 850mm

• Ramps: 815mm

Wide track axles - 1950mm

1310mm axle spacing

 Cross members every 360mm (Centre to Centre)

# STANDARD SPECIFICATION

- Heavy duty leaf suspension
- Hydraulic Solid Ramps as standard
- Chequer plate over wheels
- Tie points cut into the chime
- Post slots in headboard (Hayrack)
- Sprung drawbar & adjustable hitch