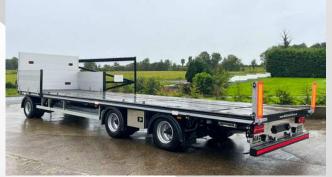

### 2 AXLE DRAWBAR PLATFORM

MAC 2Axle Drawbar Platform Trailers are available on either single or twin wheels with carrying capacities of 12 Tonnes and 17 Tonnes Gross. These trailers are widely used by the waste, construction and transportation industries to transport materials and equipment. MAC Drawbar Platform Trailers come with options such as twist locks to suit a standard ISO 20Ft container, a telescopic drawbar, demountable headboard and pull-out extension ensuring this trailer can be used for multiple applications.