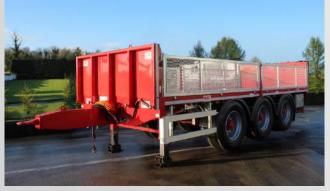

# **BRICK & BLOCK TRAILERS**

The MAC Drawbar Flatbed Range is used in the construction, waste and transportation industries for the efficient transportation of materials and equipment. This includes Brick & Block Trailers.