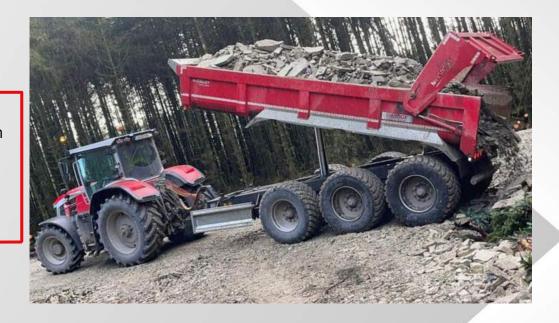

# **GP.65 - 9 DUMP TRAILER**

### **DIMENSIONS**

Bin Dimensions: 2470mm Height of side: 880mm Bin Capacity: 13.2m<sup>3</sup> Bed Length: 6724mm

# STANDARD SPECIFICATION

- Low profile sides with higher stability and maximum rear steer assistance of up to 12 degrees
- Full Hardox body as standard
- Better load distribution through the chassis, increasing life span
- High clearance rear door with body tipping angle of 60 degrees
- New mid body mount bottle ram, increased discharge time
- Full parabolic 36 ton HD suspension
- 10 stud 11 ton 420x180 Granning Axles
- Spring Air brakes with load sensing
- 600/55 R26.5 radial wheels with extra load capacity
- 13 leaf compensated adjustable drawbar
- ECE rated swivel tow hitch
- Galvanised mudguards, lateral protection & rear crash bar
- Full road lighting kit