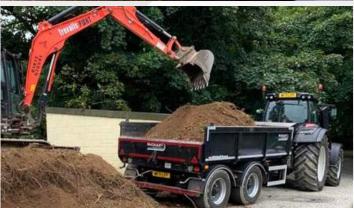

# **GENERAL PURPOSE DUMP TRAILERS**

Due to its distinctive wide base and additional ramp storage these trailers can be used for multiple applications; from the movement of loose materials to the transportation of small plant.

# STANDARD SPECIFICATION

- Low profile sides with higher stability and maximum rear steer assistance of up to 12 degrees
- Full Hardox body as standard
- Better load distribution through the chassis, increasing life span
- High clearance rear door with body tipping angle of 60 degrees
- New mid body mount bottle ram, increased discharge time
- Full parabolic 36 ton HD suspension
- 10 stud 11 ton 420x180 Granning Axles
- Spring Air brakes with load sensing
- 600/55 R26.5 radial wheels with extra load capacity
- 13 leaf compensated adjustable drawbar
- ECE rated swivel tow hitch
- Galvanised mudguards, lateral protection & rear crash bar
- Full road lighting kit