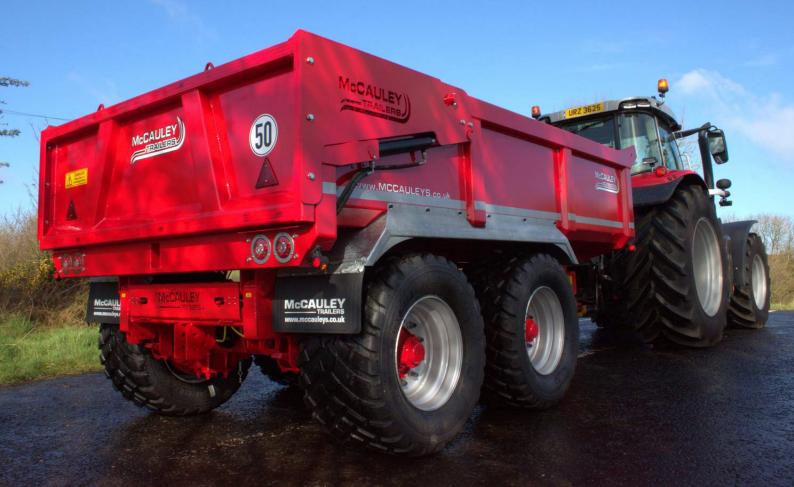

# **GP.65 - 9 DUMP TRAILER**

### **DIMENSIONS**

Bin Dimensions: 2470mm Height of side: 880mm Bin Capacity: 13.2m<sup>3</sup> Bed Length: 6724mm

# STANDARD SPECIFICATION

- Low profile sides with higher stability and maximum rear steer assistance of up to 12 degrees
- Full Hardox body as standard
- Better load distribution through the chassis, increasing life span
- High clearance rear door with body tipping angle of 60 degrees
- New mid body mount bottle ram, increased discharge time
- Full parabolic 36 ton HD suspension
- 10 stud 11 ton 420x180 Granning Axles
- Spring Air brakes with load sensing
- 600/55 R26.5 radial wheels with extra load capacity
- 13 leaf compensated adjustable drawbar
- ECE rated swivel tow hitch
- Galvanised mudguards, lateral protection & rear crash bar
- Full road lighting kit