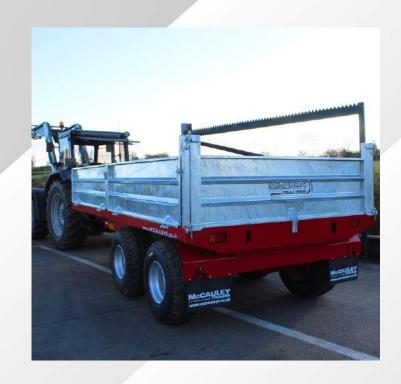

# **FLATBED TRAILERS**

Widely used by agricultural contractors, hay and straw merchants and farmers for the efficient transportation of hay and straw bales and equipment.

# **Platform Length:**

7020mm (23ft),

8229mm (27ft),

9753mm (32ft)

**Platform Width:** 

2550mm (8.4ft)

# STANDARD SPECIFICATION

- Mild Steel Plate Flooring
- 50mm Heavy Duty Agri Towing eye
- 385/65 x 22.5 Tyres
- 2 no 8Ton 40km/h Stud Axles
- Rope Hooks
- 250mm Fixed Solid Headboard
- 12" Chassis Beam
- Stainless steel toolbox included
- Sprung Assisted Drawbar 180x180 RHS
- Mechanical half moon park brakes
- 8 leaf centre compensator eye slipper spring assembly