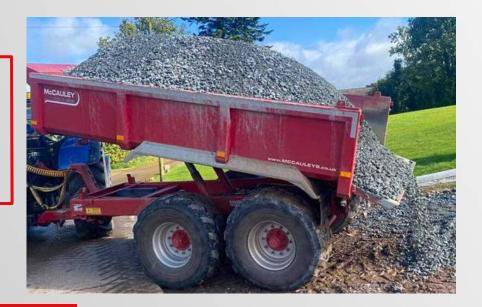

# **GENERAL PURPOSE DUMP TRAILERS**

Due to its distinctive wide base and additional ramp storage these trailers can be used for multiple applications; from the movement of loose materials to the transportation of small plant.

# STANDARD SPECIFICATION

- Low profile sides with higher stability and maximum rear steer assistance of up to 12 degrees
- Full Hardox body as standard
- Better load distribution through the chassis, increasing life span
- High clearance rear door with body tipping angle of 60 degrees
- New mid body mount bottle ram, increased discharge time
- Full parabolic 36 ton HD suspension
- 10 stud 11 ton 420x180 Granning Axles
- Spring Air brakes with load sensing
- 600/55 R26.5 radial wheels with extra load capacity
- 13 leaf compensated adjustable drawbar
- ECE rated swivel tow hitch
- Galvanised mudguards, lateral protection & rear crash bar
- Full road lighting kit