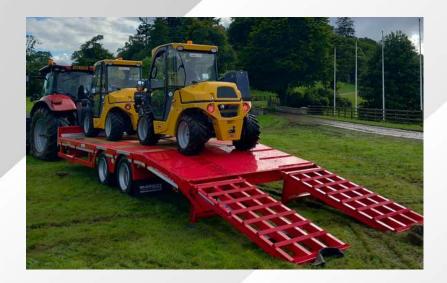

# **2 AXLE ULTRA LOW LOADER**

McCauley 2 Axle Ultra Low Loader Trailers (ULLT) are manufactured with carrying capacity up to 19 Tonnes gross.

Recognised for their strength and durability with main features including; unique beam 335mm–13" designed with cross—members integrated into chassis every 360mm (centre to centre) resulting in a low platform height of 850mm.

### **DIMENSIONS**

- Overall Width: 8.4FT— 2.54m
- Bed Length: 16ft (4.9m), 18ft (5.5m), 20ft (6.1m) or 22FT(6.7m)
- Ramps: 610 and 815mm
- Wheel arches & wide track axles - 1950mm
- Industry standard—1900m

# **STANDARD SPECIFICATION**

- Industry Standard Beam 80mm—
   115mm Bearing
- 7 leaf spring suspension 18Ton
- Toolbox
- Chequer Plate over wheels
- Hayrack sockets at front
- Sprung drawbar & adjustable hitch

### OPTIONAL EXTRAS

- Extra tie securing points
- Hydraulic Ramps
- High Speed Axles
- Wheel Variations
- Bed Length Variations