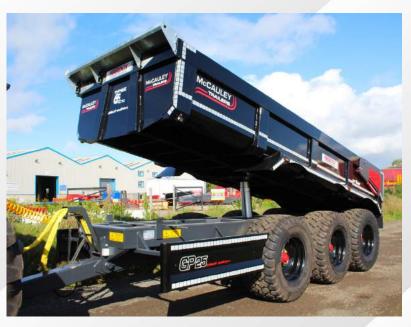

# **GENERAL PURPOSE DUMP TRAILERS**

Due to its distinctive wide base and additional ramp storage these trailers can be used for multiple applications; from the movement of loose materials to the transportation of small plant.

# STANDARD SPECIFICATION

- Sprung Drawbar
- 10 Stud Axles on Rocker bogie
- 385/65x22.5 Super Singles
- Alloy Ramps Optional—storage available underneath bin
- Automatic Hydraulic Backdoor with ram under chassis for protection + square bar for attaching ramps
- 50K High Speed Option available
- Box section frame on top & bottom of chassis
- Heavy Duty 50mm EN16 Towing eye
- Tipping rams—1no: 6 stage tipping cylinder
- Variety of RAL Codes available
- Optional Extras available on request

# STANDARD SPECIFICATION

- Top Chassis 150x100 with 100x50 Cross—members
- Air & Oil brakes with Air LSV & Dump Valve
- 560/60 x 22.5 New Wheels
- Hydraulically operated with rams
- Tipping Rams—2x35" 3 Stage Rams
- 10 Stud Axle High Speed Axle
- Parabolic Spring Suspension
- Rear Bulls eye LED lights with triangular reflector incorporated
- 50mm Heavy Duty Swivel Towing eye
- Corner Marker lights and light guards fitted
- Automatic Hydraulically operated with ramps under chassis square bar on rear for hooking ramps
- Galvanised Mudguards
- Variety of RAL Codes Available

# STANDARD SPECIFICATION

- Low profile sides with higher stability and maximum rear steer assistance of up to 12 degrees
- Full Hardox body as standard
- Better load distribution through the chassis, increasing life span
- High clearance rear door with body tipping angle of 60 degrees
- New mid body mount bottle ram, increased discharge time
- Full parabolic 36 ton HD suspension
- 10 stud 11 ton 420x180 Granning Axles
- Spring Air brakes with load sensing
- 600/55 R26.5 radial wheels with extra load capacity
- 13 leaf compensated adjustable drawbar
- ECE rated swivel tow hitch
- Galvanised mudguards, lateral protection & rear crash bar
- Full road lighting kit