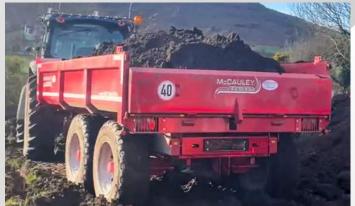

# **GENERAL PURPOSE DUMP TRAILERS**

Due to its distinctive wide base and additional ramp storage these trailers can be used for multiple applications; from the movement of loose materials to the transportation of small plant.

# STANDARD SPECIFICATION

- Sprung Drawbar
- 10 Stud Axles on Rocker bogie
- 385/65x22.5 Super Singles
- Alloy Ramps Optional—storage available underneath bin
- Automatic Hydraulic Backdoor with ram under chassis for protection + square bar for attaching ramps
- 50K High Speed Option available
- Box section frame on top & bottom of chassis
- Heavy Duty 50mm EN16 Towing eye
- Tipping rams—1no: 6 stage tipping cylinder
- Variety of RAL Codes available
- Optional Extras available on request