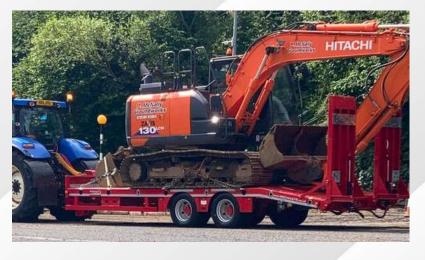

# **3 AXLE ULTRA LOW LOADER**

McCauley 3 Axle Ultra Low Loader Trailer (ULLT) are manufactured with carrying capacities up to 27 Tonnes gross. Recognised for their strength and durability with main features including:

# **DIMENSIONS**

Overall Width: 8.4FT - 2.54m

Bed Length: 21ft (6.4m),
 24ft (6.7m) or 26FT (7.8m)

• Low Bed Height: 850mm

• Ramps: 815mm

Wide track axles - 1950mm

1310mm axle spacing

 Cross members every 360mm (Centre to Centre)

# STANDARD SPECIFICATION

- Heavy duty leaf suspension
- Hydraulic Solid Ramps as standard
- Chequer plate over wheels
- Tie points cut into the chime
- Post slots in headboard (Hayrack)
- Sprung drawbar & adjustable hitch

# **OPTIONAL EXTRAS**

- High Speed 10 Stud Axles
- Wheel Variations
- Extra tie securing points
- Option for outriggers
- Variety of RAL Codes available
- Lighting options available
- Bed Length Variations