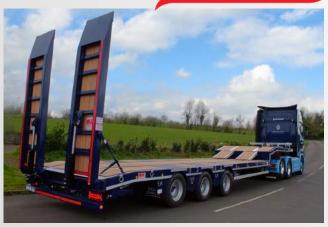

# **2 AXLE DRAWBAR LOW LOADERS**

MAC 2 Axle Low Loaders are available on Air Suspension with a carrying capacity of 19 tonnes gross. MAC Drawbar Low Loaders are designed to suit individual requirements and are widely used by construction companies, roads servicing and utility contractors to transport plant and machinery such as excavators, pavers, planers and tar spreading equipment.

# **3 AXLE DRAWBAR LOW LOADERS**

The MAC 3 Axle Low Loader is manufactured with a carrying capacity of 25Tonnes gross. Like the 2 Axle Low Loaders, these trailers are used for the transportation of Plant and Machinery.