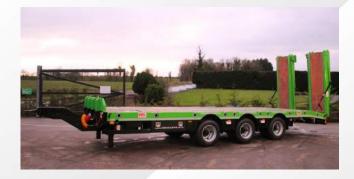

# **3 AXLE ULTRA LOW LOADER**

McCauley 3 Axle Ultra Low Loader Trailer (ULLT) are manufactured with carrying capacities up to 27 Tonnes gross. Recognised for their strength and durability with main features including:

# **DIMENSIONS**

Overall Width: 8.4FT - 2.54m

Bed Length: 21ft (6.4m),
 24ft (6.7m) or 26FT (7.8m)

• Low Bed Height: 850mm

• Ramps: 815mm

Wide track axles - 1950mm

1310mm axle spacing

 Cross members every 360mm (Centre to Centre)

# STANDARD SPECIFICATION

- Heavy duty leaf suspension
- Hydraulic Solid Ramps as standard
- Chequer plate over wheels
- Tie points cut into the chime
- Post slots in headboard (Hayrack)
- Sprung drawbar & adjustable hitch