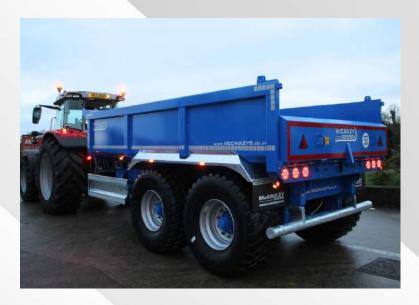

# **GP.65 - 9 DUMP TRAILER**

### **DIMENSIONS**

Bin Dimensions: 2470mm Height of side: 880mm Bin Capacity: 13.2m<sup>3</sup> Bed Length: 6724mm

# STANDARD SPECIFICATION

- Low profile sides with higher stability and maximum rear steer assistance of up to 12 degrees
- Full Hardox body as standard
- Better load distribution through the chassis, increasing life span
- High clearance rear door with body tipping angle of 60 degrees
- New mid body mount bottle ram, increased discharge time
- Full parabolic 36 ton HD suspension
- 10 stud 11 ton 420x180 Granning Axles
- Spring Air brakes with load sensing
- 600/55 R26.5 radial wheels with extra load capacity
- 13 leaf compensated adjustable drawbar
- ECE rated swivel tow hitch
- Galvanised mudguards, lateral protection & rear crash bar
- Full road lighting kit