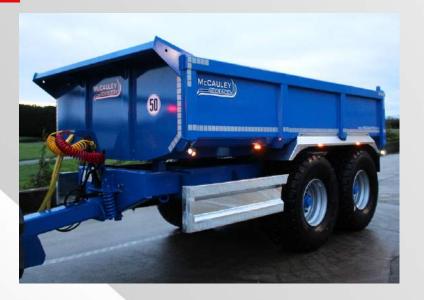

# **GP.65 - 9 DUMP TRAILER**

### **DIMENSIONS**

Bin Dimensions: 2470mm Height of side: 880mm Bin Capacity: 13.2m<sup>3</sup> Bed Length: 6724mm

# STANDARD SPECIFICATION

- Low profile sides with higher stability and maximum rear steer assistance of up to 12 degrees
- Full Hardox body as standard
- Better load distribution through the chassis, increasing life span
- High clearance rear door with body tipping angle of 60 degrees
- New mid body mount bottle ram, increased discharge time
- Full parabolic 36 ton HD suspension
- 10 stud 11 ton 420x180 Granning Axles
- Spring Air brakes with load sensing
- 600/55 R26.5 radial wheels with extra load capacity
- 13 leaf compensated adjustable drawbar
- ECE rated swivel tow hitch
- Galvanised mudguards, lateral protection & rear crash bar
- Full road lighting kit