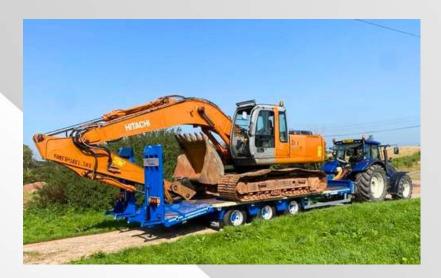

# **3 AXLE ULTRA LOW LOADER**

McCauley 3 Axle Ultra Low Loader Trailer (ULLT) are manufactured with carrying capacities up to 27 Tonnes gross. Recognised for their strength and durability with main features including:

# **DIMENSIONS**

Overall Width: 8.4FT - 2.54m

Bed Length: 21ft (6.4m),
 24ft (6.7m) or 26FT (7.8m)

• Low Bed Height: 850mm

• Ramps: 815mm

Wide track axles - 1950mm

1310mm axle spacing

 Cross members every 360mm (Centre to Centre)

# STANDARD SPECIFICATION

- Heavy duty leaf suspension
- Hydraulic Solid Ramps as standard
- Chequer plate over wheels
- Tie points cut into the chime
- Post slots in headboard (Hayrack)
- Sprung drawbar & adjustable hitch