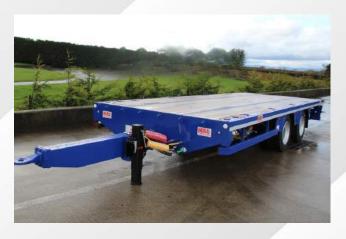

# **FLATBED TRAILERS**

Widely used by agricultural contractors, hay and straw merchants and farmers for the efficient transportation of hay and straw bales and equipment.

# **Platform Length:**

7020mm (23ft),

8229mm (27ft),

9753mm (32ft)

**Platform Width:** 

2550mm (8.4ft)

# STANDARD SPECIFICATION

- Mild Steel Plate Flooring
- 50mm Heavy Duty Agri Towing eye
- 385/65 x 22.5 Tyres
- 2 no 8Ton 40km/h Stud Axles
- Rope Hooks
- 250mm Fixed Solid Headboard
- 12" Chassis Beam
- Stainless steel toolbox included
- Sprung Assisted Drawbar 180x180 RHS
- Mechanical half moon park brakes
- 8 leaf centre compensator eye slipper spring assembly