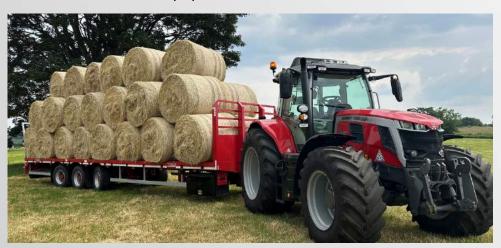

# **FLATBED TRAILERS**

Widely used by agricultural contractors, hay and straw merchants and farmers for the efficient transportation of hay and straw bales and equipment.

# STANDARD SPECIFICATION

- Mild Steel Plate Flooring
- 50mm Heavy Duty Agri Towing eye
- 385/65 x 22.5 Tyres
- 2 no 8Ton 40km/h Stud Axles
- Rope Hooks
- 250mm Fixed Solid Headboard
- 12" Chassis Beam
- Stainless steel toolbox included
- Sprung Assisted Drawbar 180x180 RHS
- Mechanical half moon park brakes
- 8 leaf centre compensator eye slipper spring assembly

# **OPTIONAL EXTRAS**

- RS Kit (Breakaway brake, CRL light kit inc. rear marker, number plate holder/light etc.
- 50K High Speed Option
- Tyre Options
- Adjustable Hitch
- Front & Rear galvanised Hayrack
- Chequer plate floor
- Additional lighting options