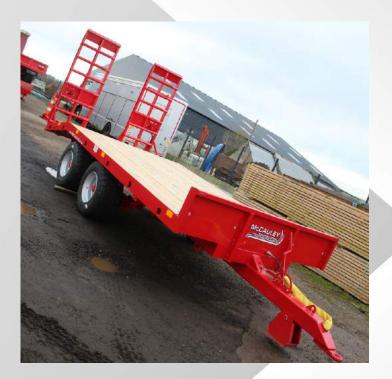

# **2 AXLE ULTRA LOW LOADER**

McCauley 2 Axle Ultra Low Loader Trailers (ULLT) are manufactured with carrying capacity up to 19 Tonnes gross.

Recognised for their strength and durability with main features including; unique beam 335mm–13" designed with cross—members integrated into chassis every 360mm (centre to centre) resulting in a low platform height of 850mm.

### **DIMENSIONS**

- Overall Width: 8.4FT— 2.54m
- Bed Length: 16ft (4.9m), 18ft (5.5m), 20ft (6.1m) or 22FT(6.7m)
- Ramps: 610 and 815mm
- Wheel arches & wide track axles - 1950mm
- Industry standard—1900m

# **STANDARD SPECIFICATION**

- Industry Standard Beam 80mm—
   115mm Bearing
- 7 leaf spring suspension 18Ton
- Toolbox
- Chequer Plate over wheels
- Hayrack sockets at front
- Sprung drawbar & adjustable hitch