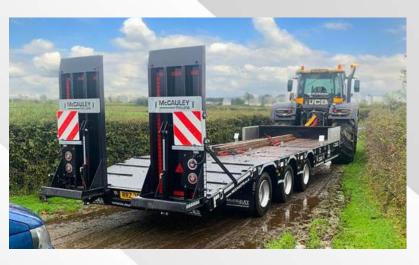

# **2 AXLE DRAWBAR LOW LOADERS**

MAC 2 Axle Low Loaders are available on Air Suspension with a carrying capacity of 19 tonnes gross. MAC Drawbar Low Loaders are designed to suit individual requirements and are widely used by construction companies, roads servicing and utility contractors to transport plant and machinery such as excavators, pavers, planers and tar spreading equipment.

# **3 AXLE DRAWBAR LOW LOADERS**

The MAC 3 Axle Low Loader is manufactured with a carrying capacity of 25Tonnes gross. Like the 2 Axle Low Loaders, these trailers are used for the transportation of Plant and Machinery.