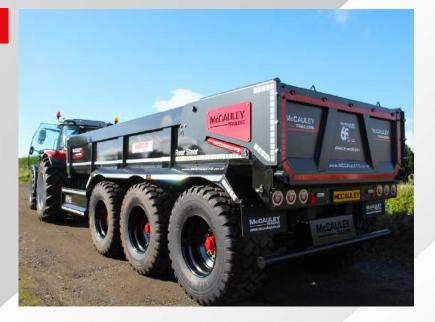

# **GP.65 - 9 DUMP TRAILER**

### **DIMENSIONS**

Bin Dimensions: 2470mm Height of side: 880mm Bin Capacity: 13.2m<sup>3</sup> Bed Length: 6724mm

# STANDARD SPECIFICATION

- Low profile sides with higher stability and maximum rear steer assistance of up to 12 degrees
- Full Hardox body as standard
- Better load distribution through the chassis, increasing life span
- High clearance rear door with body tipping angle of 60 degrees
- New mid body mount bottle ram, increased discharge time
- Full parabolic 36 ton HD suspension
- 10 stud 11 ton 420x180 Granning Axles
- Spring Air brakes with load sensing
- 600/55 R26.5 radial wheels with extra load capacity
- 13 leaf compensated adjustable drawbar
- ECE rated swivel tow hitch
- Galvanised mudguards, lateral protection & rear crash bar
- Full road lighting kit