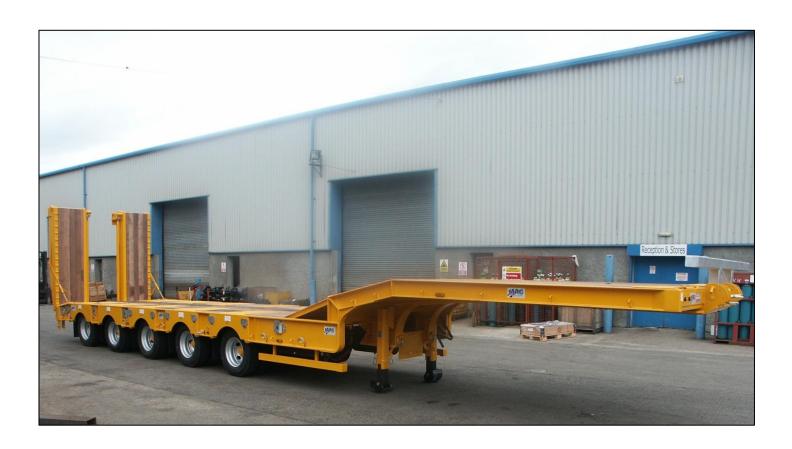

## Special Types Low Loaders - 5 Axle 80T Stepframe Low Loader

## **5 Axle Stepframe Low Loader – 80T**

## **KEY FEATURES**

Gross Weight 80,000Kg

Unladen Weight 16,000Kg

105km 12Ton 300 x 200 Axles with 2no Self Track Rear Steer

Air Suspension complete with Load Sensing Valve & Raise Lower Valve

**EBS & Air Line Braking** 

**Front Lift Axle** 

**300mm** galvanised tractor-bar headboard

2no manual slide ramps L: 2440 x

W: 760mm

Steel underlay on ramps & beaver

**Pair of JOST Landing Legs** 

D- Rings & Rope Hooks

Galvanised outriggers in bed & beavertail

Pull out marker boards front & rear

2no premium branded 235/75 x 17.5 tyres

2no toolboxes in floor at headboard

Rear Bulb Cluster Lights & LED Side Lights

28mm Hardwood on neck & 35mm hardwood on the bed